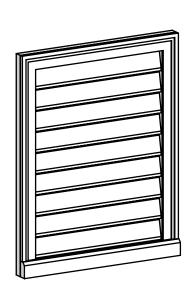

## **GVPVE22X2803SF**

22"W X 28"H RECTANGLE SURFACE MOUNT PVC GABLE VENT: FUNCTIONAL, W/ 2"W X 2"P **BRICKMOULD SILL FRAME** 

**VENTING AREA: 36 SQ IN** LOUVER HEIGHT: 2 5/8"

LOUVER QTY: 9

**FRONT** 

SIDE

**EKENA MILLWORK** 2300 WEST MAIN ST. CLARKSVILLE, TX 75426 TOLL FREE: 866-607-0453 WWW.EKENAMILLWORK.COM