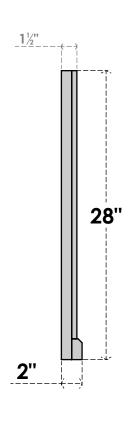

## **GVPVE22X2803SF**

22"W X 28"H RECTANGLE SURFACE MOUNT PVC GABLE VENT: FUNCTIONAL, W/ 2"W X 2"P **BRICKMOULD SILL FRAME** 

**VENTING AREA: 36 SQ IN** LOUVER HEIGHT: 2 5/8"

LOUVER QTY: 9

**FRONT** 

SIDE

**EKENA MILLWORK** 2300 WEST MAIN ST. CLARKSVILLE, TX 75426 TOLL FREE: 866-607-0453 WWW.EKENAMILLWORK.COM