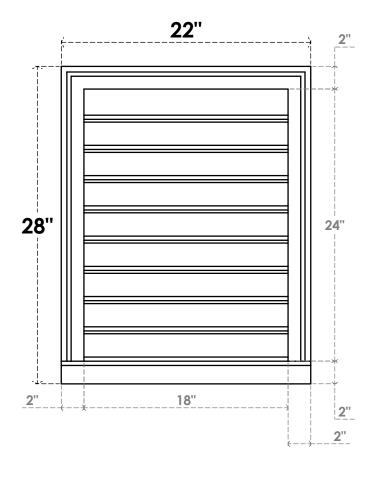

## **GVPVE22X2803SF**

22"W X 28"H RECTANGLE SURFACE MOUNT PVC GABLE VENT: FUNCTIONAL, W/ 2"W X 2"P **BRICKMOULD SILL FRAME** 

**VENTING AREA: 36 SQ IN** LOUVER HEIGHT: 2 5/8"

LOUVER QTY: 9

**FRONT** 

SIDE

**EKENA MILLWORK** 2300 WEST MAIN ST. CLARKSVILLE, TX 75426 TOLL FREE: 866-607-0453 WWW.EKENAMILLWORK.COM